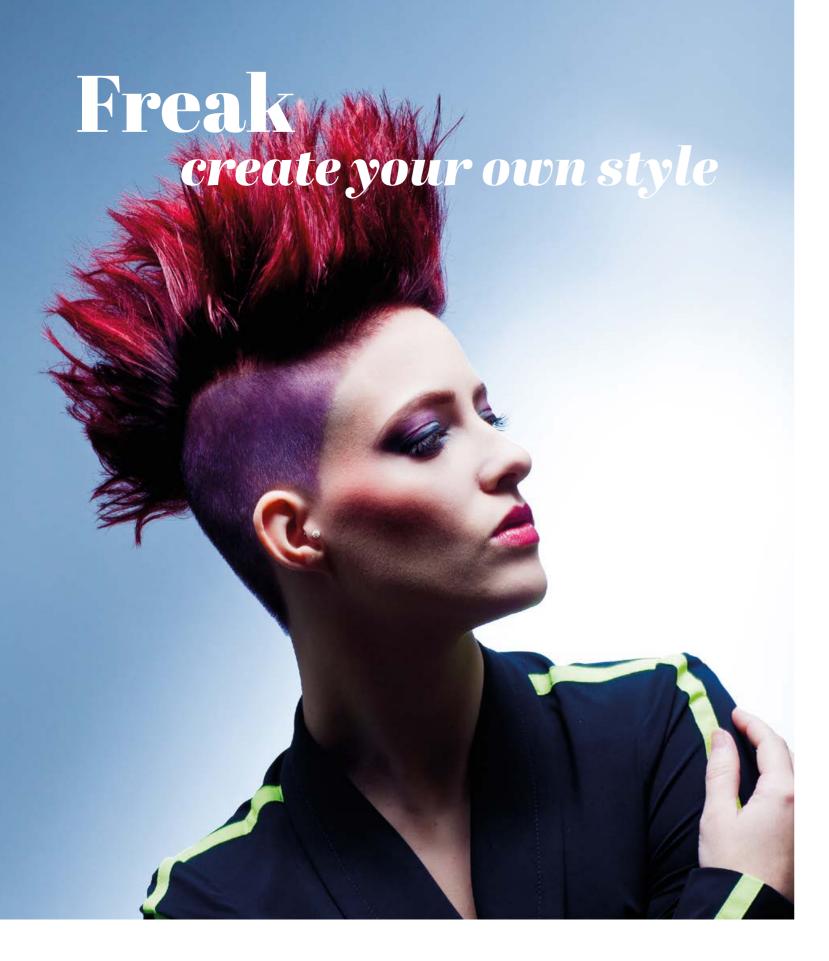

## Freak Direct Colors. Intense fashion colors.

Freak Direct Colors come in different colors and can be mixed together. If you want a pastel shade or to lighten the color, you can mix Freak Direct Colors with the Blanc Toner. Freak Direct Colors are ready to use. Do not mix with hydrogen peroxide. The best results are obtained on porous hair, by applying a blonde rinse or bleach.Do not use conditioner or conditioning shampoo before the treatment. Bleach the hair to at least a light blonde color. Rinse/wash out the bleach carefully before towel-drying the hair carefully and applying an adequate amount of Freak Direct Colors to the hair. Allow to absorb for 15-30 minutes. Wear gloves when you apply Direct Colors. 135 ml - 250 ml.