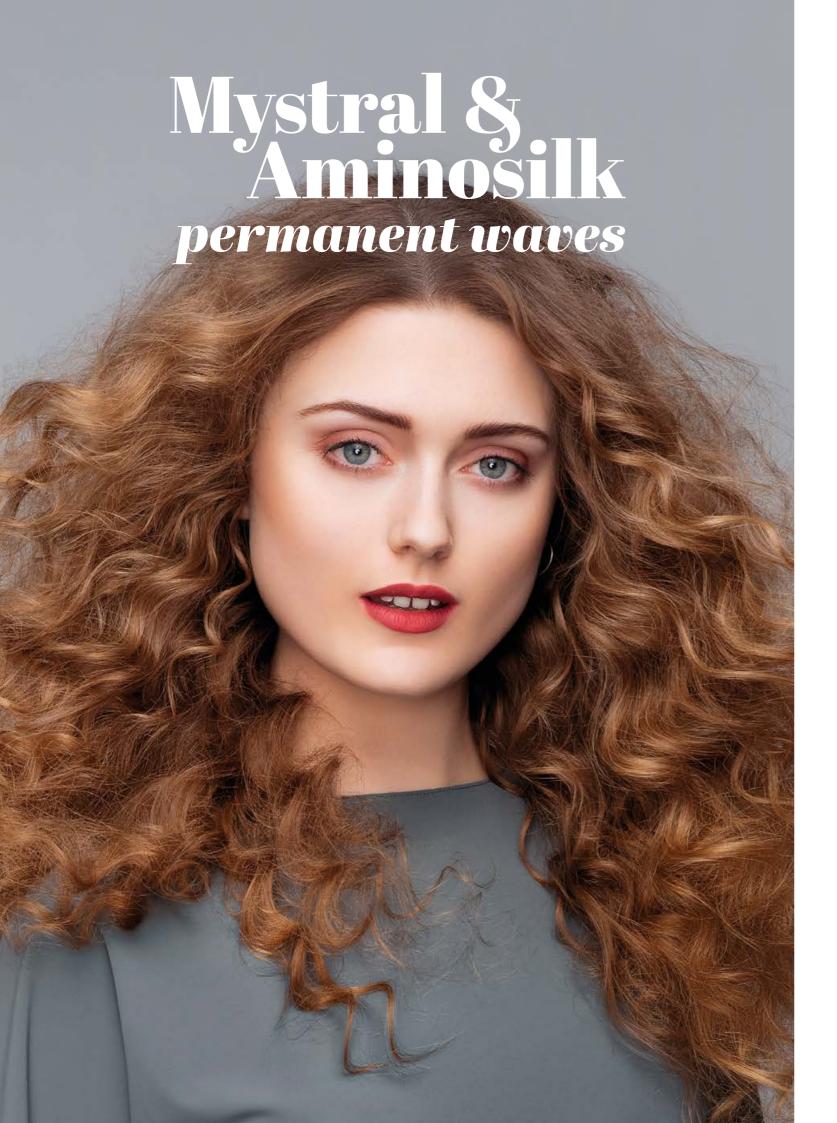

#### **AMS Permanent**

This innovation has resulted in a perming lotion, which combines the properties of a pH neutral lotion and a mild alkaline lotion. AMS Permanent is available in 3 strengths:  $n^o$  0 for resistant hair,  $n^o$ 1 for normal hair and  $n^o$ 2 for tinted and porous hair. Pack and 500ml.

Mild alkaline perming lotion, especially developed to obtain an extra long lasting curlresult. Mystral is very suitable for hair which is difficult to perm. Mystral offers a long lasting curlresult from regrowth to the ends. Excellent elasticity. Mystral is available in 3 strengths:  $n^{\circ}$  o for resistant hair,  $n^{\circ}$  1 for normal hair and  $n^{\circ}$  2 for tinted and porous hair. 80 ml.

## Mystral Plus

Mild alkaline perming lotion, especially developed to obtain an extra long lasting curlresult. Mystral Plus is very suitable for hair which is difficult to perm. Mystral Plus offers a long lasting curlresult from regrowth to the ends. Excellent elasticity. Mystral Plus is available in 2 strengths: n° 0 for resistant hair and n° 1 for normal hair. 500 ml.