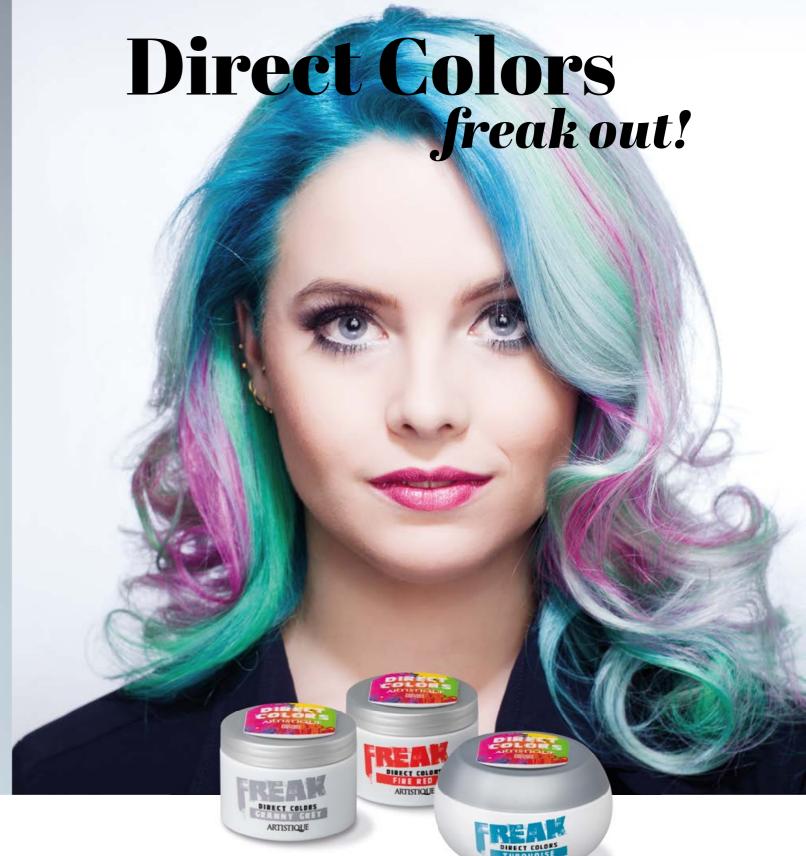

## Freak Direct Colors. Intense fashion colors.

Freak Direct Colors come in different colors and can be mixed together. If you want a pastel shade or to lighten the color, you can mix Freak Direct Colors with the Blanc Toner. Freak Direct Colors are ready to use. Do not mix with hydrogen peroxide. The best results are obtained on porous hair, by applying a blonde rinse or bleach.Do not use conditioner or conditioning shampoo before the treatment. Bleach the hair to at least a light blonde color. Rinse/wash out the bleach carefully before towel-drying the hair carefully and applying an adequate amount of Freak Direct Colors to the hair. Allow to absorb for 15-30 minutes. Wear gloves when you apply Direct Colors. 135 ml - 250 ml.