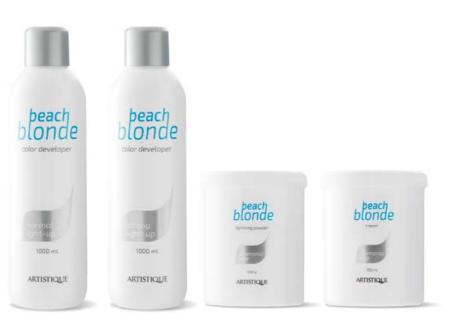

## Bleaching with Beach Blonde - ammonia free

Beach Blonde Lightening Powder has been developed in conjunction with Beach Blonde Cream and Beach Blonde Developer, (normal or strong) to put normal or strong highlights into natural or colored hair. Developer 1000 ml, powder 400 gr, cream 750 ml.