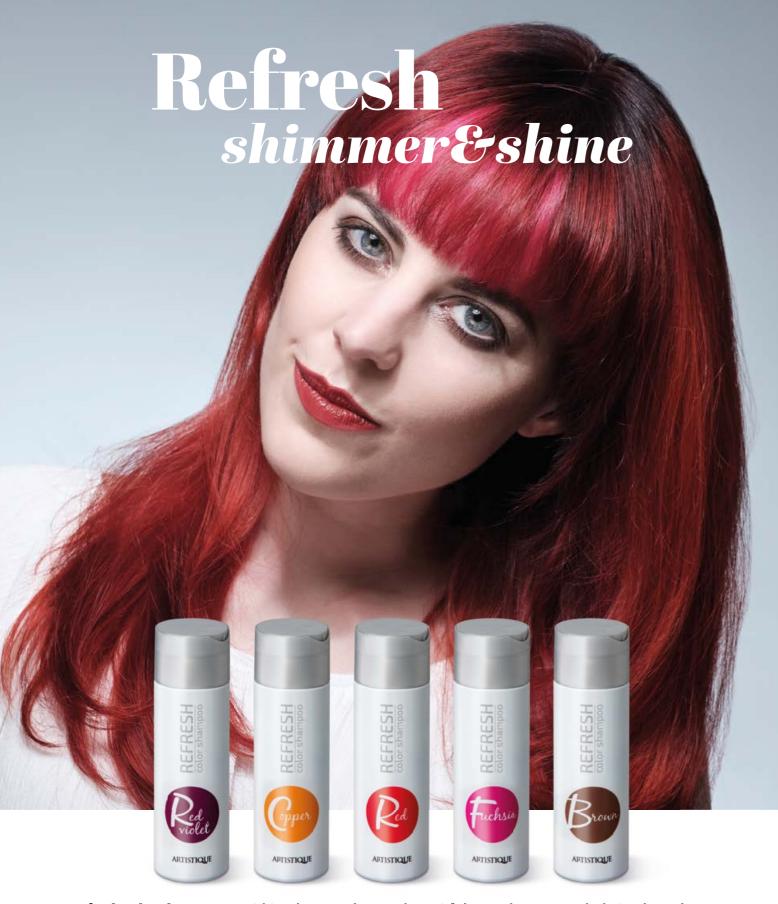

### Beard Oil

Makes your beard wonderfully soft, moisturises and gives it a well-groomed look. Holdfactor o, shinefactor 5. 30 ml.

**Refresh Color Shampoo.** Nourishing shampoo, developed to allow all hair colors to shimmer and give them a wonderful shine. It revilatises and enhances the color of natural and colored hair. Refresh Color Shampoo comes in five colors: Red/Violet, Copper, Red, Fuchsia and Brown. The color pigments in the formula provide a gorgeous color and an intense result. What's more,

the anti-fade complex protects the hair color and enhances the shine. Refresh Color Shampoos are convenient and easy to use; ideal for using at home or in the salon. Swapping a traditional shampoo once a week for Refresh Color Shampoo is all that's needed to revive your hair color. Wear gloves when you apply Refresh Color Shampoo. 200 ml.