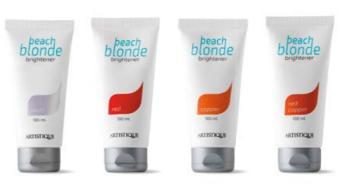

## Beach Blonde Brightener

Beach Blonde Brightener is a concentrated color pigment that can be added to a bleaching product. It can be used to create some beautiful color shades while  $\,$ bleaching the hair. Available in 4 colors: Matt, Red, Copper, and Red/Copper. Add no more than 5% Beach Blonde Brightener. 150 ml.