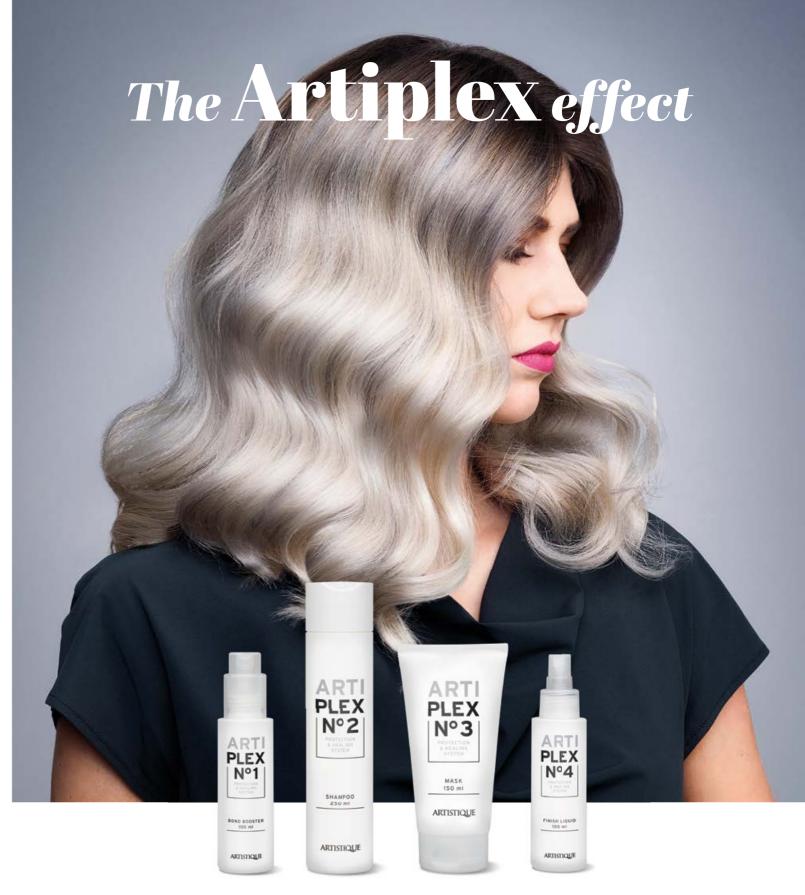

## **Experience Men Color**

ARTISTIQUE

Artiplex. This highly concentrated formula, enriched with hydrolysed vegetable proteins, enables the Protection & Healing system to repair and strengthen seriously damaged hair, or to prevent extra damage to the hair during the coloring process.

N° 1 Bond Booster Protects the hair against breakage during the coloring process etc. 100 ml. N° 2 Shampoo This shampoo makes damaged hair softer, glossy and supple, making it easier to comb. It has a rich and creamy texture. 250 ml - 1000 ml. N° 3 Mask This mask nourishes damaged hair perfectly, making it soft and supple. It has a lightweight texture that is easy to apply from root to tip. Hair is easier to comb and style. 150 ml - 750 ml.

N° 4 Finish Liquid Makes the hair smoother down to the tips and ready for styling. 100 ml.

Beach Blonde. The ultimate ammonia-free bleaching concept. Artistique has developed a complete product range especially for blonde-colored hair. Blonde-colored hair deserves care and color maintenance. Artistique has unique products to care for blonde-colored hair in its Beach Blonde range.